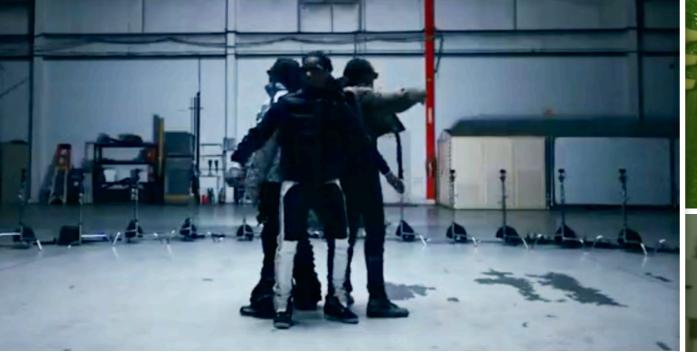

IN OUR NEXT SCENE, BOTH ARTISTS ARE STANDING BACK TO BACK AS THEY PERFORM AS OUR CAMERA CIRCLES AROUND THEM. WE WOULD USE SPEED RAMPS AND VFX FOR EFFECT, SIMILAR TO THE "GIVE NO FXK" VIDEO BY MIGOS & YOUNG THUG BUT OUTSIDE.

### SCENE 3: PERFORMING BACK TO BACK

#### **TENTATIVE SHOT LIST:**

- OUR CAMERA CIRCLES BOTH ARTISTS AS THEY STAND BACK TO BACK AND PERFORM
- SPEED RAMPS DURING THIS SHOT, SIMILAR TO THE EFFECT USED IN THE MIGOS FT. YOUNG THUG 'GIVE NO FXK' VIDEO, BUT OUTDOORS
- SLOW MOTION: LIL KEED & GUNNA FLEX THEIR ICE AND CASH AS THE CAMERA CIRCLES THEM
- VFX: PROPS AROUND THEM MELT AGAIN