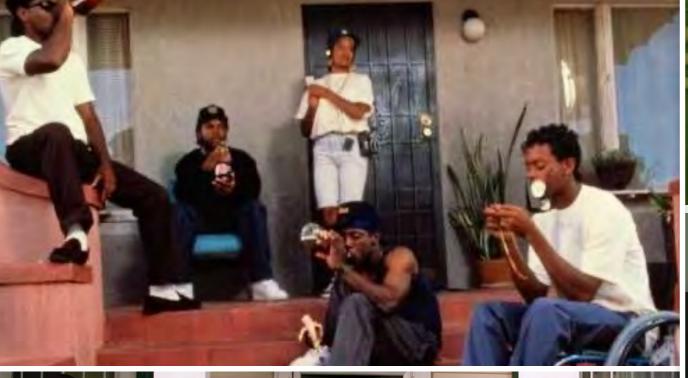

#### **TENTATIVE SHOT LIST:**

- GUNNA STARTS POSTED UP ON A PORCH WITH SOME HOMIES AS HE STARTS RAPPING AND HOPS OFF IT
- LIL KEED STARTS POSTED ON A SEPARATE PORCH WITH HIS HOMIES, HOPS OFF AS HE STARTS RAPPING
- GUNNA & LIL KEED'S GROUPS MEET UP AND START VIBING TO THE SONG WITH LOTS OF ENERGY
- PERFORMANCE: LIL KEED ON PORCH
- PERFORMANCE: GUNNA ON PORCH
- SLOW MOTION: LIL KEED & GUNNA'S FLEXING ICE AND MONEY
- SLOW MOTION: NEIGHBORS POSTED UP ON PORCHES
- PERFORMANCE: WIDE SHOT WHERE KEED & GUNNA CREWS APPROACH EACH OTHER

#### **TENTATIVE SHOT LIST:**

- PERFORMANCE: WIDE MASTER SHOT OF LIL KEED & GUNNA PERFORMING, THE NEIGHBORHOOD BACKING THEM UP
- VFX: GARBAGE BINS, BICYCLES, HOUSE NUMBERS, AND OTHER NEIGHBORHOOD ITEMS WILL OCCASIONALLY MELT AROUND OUR ARTISTS WHILE THEY PERFORM
- LIL KEED & GUNNA STANDING ON CARS, FLEXING
- LIL KEED & GUNNA FLEXING MONEY
- HOMIES PEELING OUT IN CARS, DOING DONUTS, RACING
- GIRLS DANCING WITH THE HOMIES AND ARTISTS
- HOMIES PLAYING DICE
- PEOPLE HANGING OUT ON THEIR PORCHES