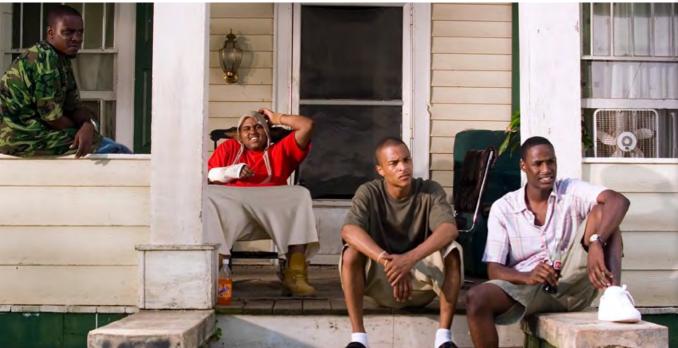

### OUTLINE

THIS VIDEO TAKES AN ORGANIC APPROACH TO SHOW LIL KEED AND GUNNA FLEXING BACK IN THE STREETS. WE OPEN WITH GUNNA POSTED ON A PORCH WITH SOME HOMIES AS HE PERFORMS, AND WE FOLLOW HIM AS HE HOPS OFF, AND THE POSSE FOLLOWS HIM. WHEN LIL KEED'S PART STARTS, WE CUT TO HIM ON A DIFFERENT PORCH POSTED WITH HIS HOMIES. HE RAPS AS THEY START WALKING AND MEET UP WITH GUNNA.

#### **TENTATIVE SHOT LIST:**

- GUNNA STARTS POSTED UP ON A PORCH WITH SOME HOMIES AS HE STARTS RAPPING AND HOPS OFF IT
- LIL KEED STARTS POSTED ON A SEPARATE PORCH WITH HIS HOMIES, HOPS OFF AS HE STARTS RAPPING
- GUNNA & LIL KEED'S GROUPS MEET UP AND START VIBING TO THE SONG WITH LOTS OF ENERGY
- PERFORMANCE: LIL KEED ON PORCH
- PERFORMANCE: GUNNA ON PORCH
- SLOW MOTION: LIL KEED & GUNNA'S FLEXING ICE AND MONEY
- SLOW MOTION: NEIGHBORS POSTED UP ON PORCHES
- PERFORMANCE: WIDE SHOT WHERE KEED & GUNNA CREWS APPROACH EACH OTHER