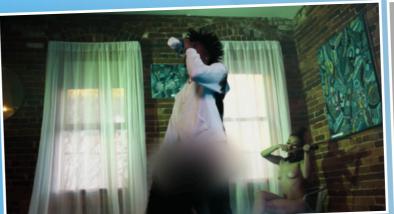

## LOCATION 1: OLD FASHIONED MANOR

Our video opens with three models playing stringed instruments in a proper string trio arrangement in the middle of a mansion. We see Baby Plug and our featured artists mingling across the room, enjoying the girls' performance while dressed in suits and drinking whiskey and smoking cigars.

Baby Plug, Keed, and Gotit perform while lounging, and again while vibing in front of the string trio. Our lighting changes to a more contrasty look-and all of a sudden, the girls have gone nude without missing a beat on their instruments.